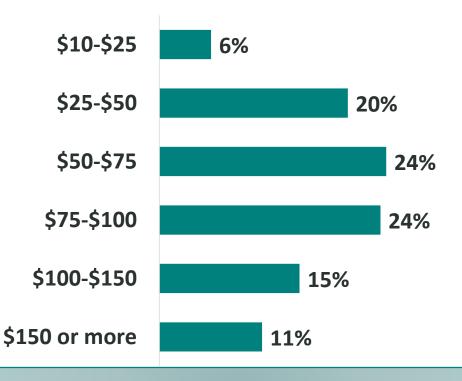

| 85%                   | 2% | 1%     |  |  |
| No                                      | 10%                   | 1% | 0.4%   |  |  |







#### OHV Park Areas of Concern









### OHV Riding Experience









#### Vehicle Types and Course Preferences







\*Other commonly preferred courses include: single track, hill climbs, and technical tracks.







### Riding Patterns

How many times have you gone riding in the past year?



On average, how many hours do you prefer to ride?



When you ride, how many people are typically in your group?



When do you primarily ride?









# OHV Park Experience

#### 83% Have been to an OHV park or riding area











### Spending on OHV Destination Trips or Events

#### Amount typically spent on **fuel**



Average Fuel Expenditure ~ \$82.69

#### Amount typically spent on



**Average Other Expenditures ~ \$145.75** 







#### OHV Park Pass Preferences







Other considerations: discounts for local riders and in-state vs. out-of-state riders, separate prices for riders vs. passengers, family pass options.







#### OHV Park Amenities and Activities











# Trail Accessibility

Would you support regulated, limited OHV use to access other towns and/or trail systems?

Would you like to see community connector trails from an OHV riding area to other local amenities (e.g., fuel, food, lodging)?



95%









# Key Findings (So Far)

- Majority in favor of OHV park
- Most are current riders with years of experience
- Biggest concerns among those not in favor: environmental damage, n