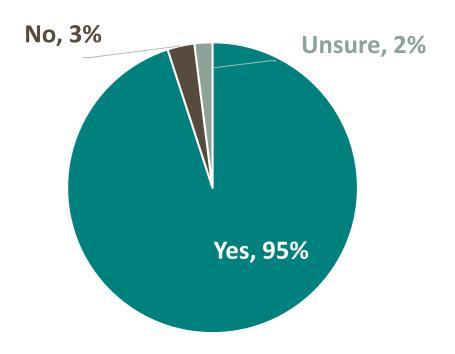

# Would you be in favor of an OHV area in Newport Township? (All Respondents)

| Support Among OHV Riders and Non-Riders |                       |    |        |  |  |
|-----------------------------------------|-----------------------|----|--------|--|--|
|                                         | In Favor of OHV Area? |    |        |  |  |
| <b>Current Rider?</b>                   | Yes                   | No | Unsure |  |  |
| Yes                                     | 85%                   | 2% | 1%     |  |  |
| No                                      | 10%                   | 1% | 0.4%   |  |  |

95%