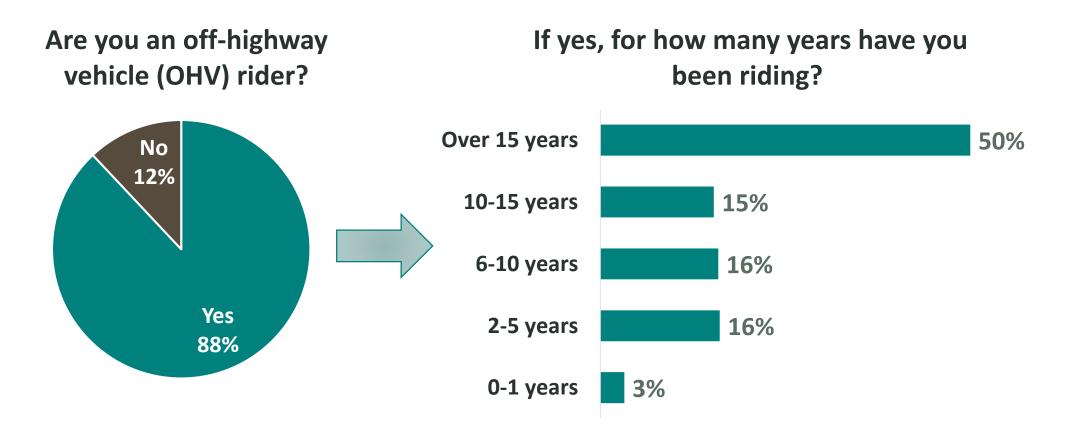

|  |



12% Veterans



2% Disability

11% Other Physical Limitation







# Support for OHV Recreational Area

# Would you be in favor of an OHV area in Newport Township? (All Respondents)





| Support Among OHV Riders and Non-Riders |                       |    |        |  |  |
|-----------------------------------------|-----------------------|----|--------|--|--|
|                                         | In Favor of OHV Area? |    |        |  |  |
| <b>Current Rider?</b>                   | Yes                   | No | Unsure |  |  |
| Yes                                     | 85%                   | 2% | 1%     |  |  |
| No                                      | 10%                   | 1% | 0.4%   |  |  |







#### OHV Park Areas of Concern









### OHV Riding Experience









#### Vehicle Types and Course Preferences







\*Other commonly preferred courses include: single track, hill climbs, and technical tracks.







### Riding Patterns

How many times have you gone riding in the past year?



On average, how many hours do you prefer to ride?



When you ride, how many people are typically in your group?



When do you primarily ride?









# OHV Park Experience

#### 83% Have been to an OHV park or riding area











### Spending on OHV Destination Trips or Events

#### Amount typically spent on **fuel**



Average Fuel Expenditure ~ \$82.69

#### Amount typically spent on



**Average Other Expenditures ~ \$145.75** 







#### OHV Park Pass Preferences







Other considerations: discounts for local riders and in-state vs. out-of-state