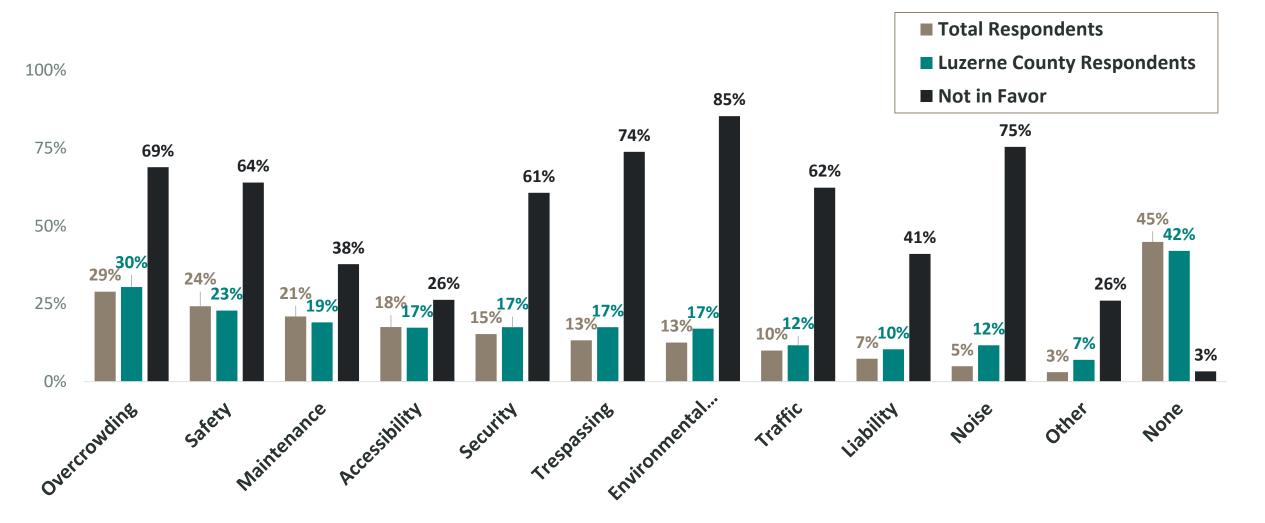

#### OHV Park Areas of Concern

# Key Findings (So Far)

- Majority in favor of OHV park
- Most are current riders with years of experience
- Biggest concerns among those not in favor: environmental damage, noise, and trespassing
- Potential benefit from visitor spending & economic development
- Strong support for trail accessibility/connectivity
- Take local riders and residents into consideration