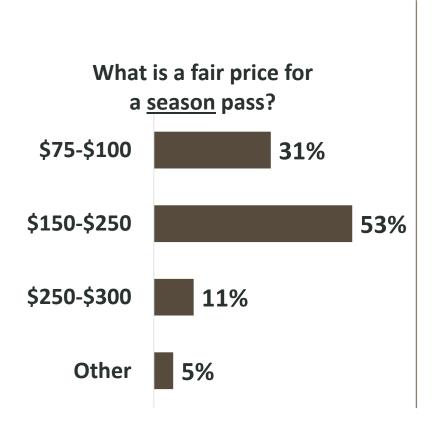

#### OHV Park Pass Preferences

Other considerations: discounts for local riders and in-state vs. out-of-state riders, separate prices for riders vs. passengers, family pass options.