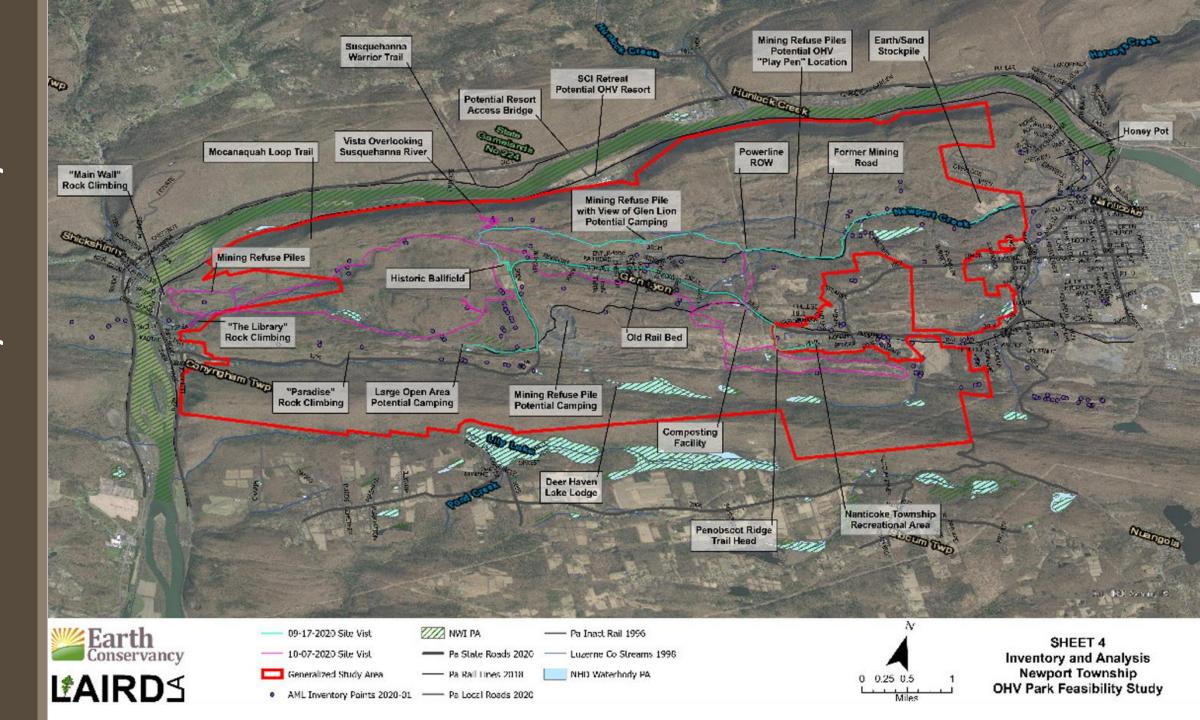

Newport Township – Recreational Features

Luzerne Co. (and NEPA) is a prime location for similar OHV Recreation/Tourism Programs.

PA is poised to become the 'Outdoor Recreation Mecca' of the eastern US!