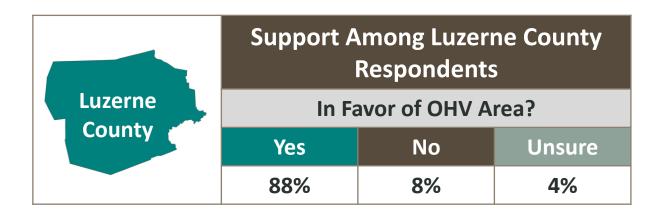

# Support for OHV Recreational Area

# Would you be in favor of an OHV area in Newport Township? (All Respondents)

| Support Among OHV Riders and Non-Riders |                       |    |        |  |  |
|-----------------------------------------|-----------------------|----|--------|--|--|
|                                         | In Favor of OHV Area? |    |        |  |  |
| <b>Current Rider?</b>                   | Yes                   | No | Unsure |  |  |
| Yes                                     | 85%                   | 2% | 1%     |  |  |
| No                                      | 10%                   | 1% | 0.4%   |  |  |