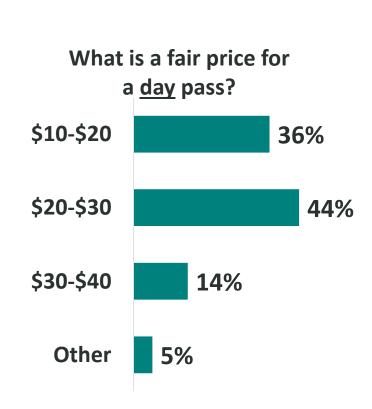

#### OHV Park Pass Preferences

Other considerations: discounts for local riders and in-state vs. out-of-state riders, separate prices for riders vs. passengers, family pass options.