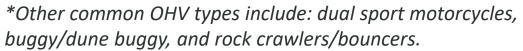

#### Vehicle Types and Course Preferences

\*Other commonly preferred courses include: single track, hill climbs, and technical tracks.