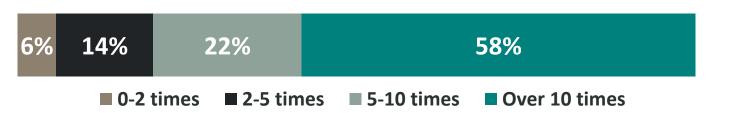

### Riding Patterns

How many times have you gone riding in the past year?

On average, how many hours do you prefer to ride?

When you ride, how many people are typically in your group?

When do you primarily ride?