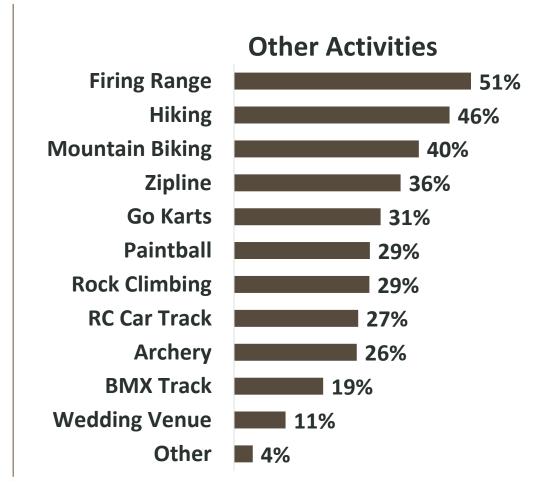

limbs, and technical tracks.







### Riding Patterns

How many times have you gone riding in the past year?



On average, how many hours do you prefer to ride?



When you ride, how many people are typically in your group?



When do you primarily ride?









# OHV Park Experience

#### 83% Have been to an OHV park or riding area











### Spending on OHV Destination Trips or Events

#### Amount typically spent on **fuel**



Average Fuel Expenditure ~ \$82.69

#### Amount typically spent on



**Average Other Expenditures ~ \$145.75** 







#### OHV Park Pass Preferences







Other considerations: discounts for local riders and in-state vs. out-of-state riders, separate prices for riders vs. passengers, family pass options.







#### OHV Park Amenities and Activities











# Trail Accessibility

Would you support regulated, limited OHV use to access other towns and/or trail systems?

Would you like to see community connector trails from an OHV riding area to other local amenities (e.g., fuel, food, lodging)?



95%









# Key Findings (So Far)

- Majority in favor of OHV park
- Most are current riders with years of experience
- Biggest concerns among those not in favor: environmental damage, noise, and trespassing
- Potential benefit from visitor spending & economic development
- Strong support for trail accessibility/connectivity
- Take local riders and residents into consideration























Newport Township – Recreational Features











Luzerne Co. (and NEPA) is a prime location for similar OHV Recreation/Tourism Programs.

PA