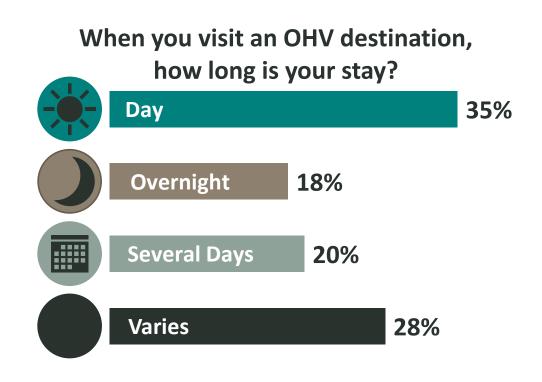

<b>Current Rider?</b>                   | Yes                   | No | Unsure |  |  |
| Yes                                     | 85%                   | 2% | 1%     |  |  |
| No                                      | 10%                   | 1% | 0.4%   |  |  |







#### OHV Park Areas of Concern









### OHV Riding Experience









#### Vehicle Types and Course Preferences







\*Other commonly preferred courses include: single track, hill climbs, and technical tracks.







### Riding Patterns

How many times have you gone riding in the past year?



On average, how many hours do you prefer to ride?



When you ride, how many people are typically in your group?



When do you primarily ride?









# OHV Park Experience

#### 83% Have been to an OHV park or riding area











### Spending on OHV Destination Trips or Events

#### Amount typically spent on **fuel**



Average Fuel Expenditure ~ \$82.69

#### Amount typically spent on



**Average Other Expenditures ~ \$145.75** 







#### OHV Park Pass Preferences







Other considerations: discounts for local riders and in-state vs. out-of-state riders, separate prices for riders vs. passengers, family pass options.







#### OHV Park Amenities and Activities











# Trail Accessibility

Would you support regulated, limited OHV use to access other towns and/or trail systems?

Would you like to see community connector trails from an OHV riding area to other local amenities (e.g., fuel, food, lodging)?



95%









# Key Findings (So Far)

- Majority in favor of OHV park
- Most are current ri