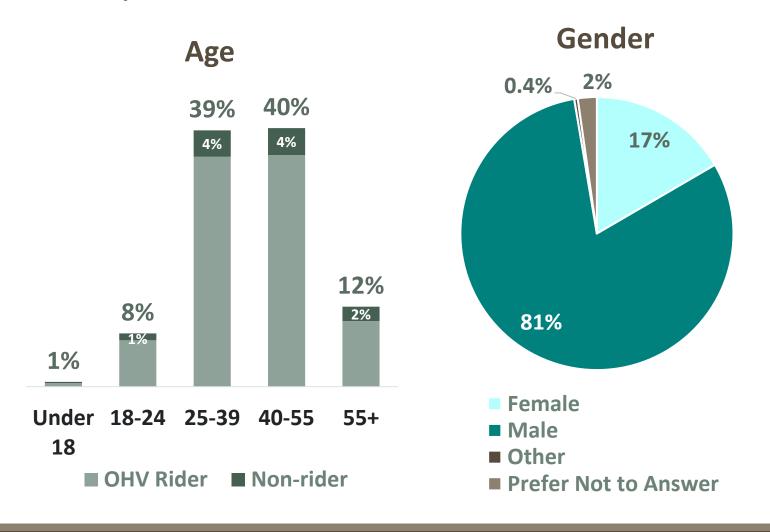

# Respondent Characteristics

| Race                                 |  |  |  |  |
|--------------------------------------|--|--|--|--|
| 91% White/Caucasian                  |  |  |  |  |
| 3.5% Other Race                      |  |  |  |  |
| 5.5% Prefer Not to Answer            |  |  |  |  |
| Hispanic, Latino, or Spanish Origin? |  |  |  |  |
| 92% No                               |  |  |  |  |
| 2% Yes                               |  |  |  |  |
| 6% Prefer Not to Answer              |  |  |  |  |