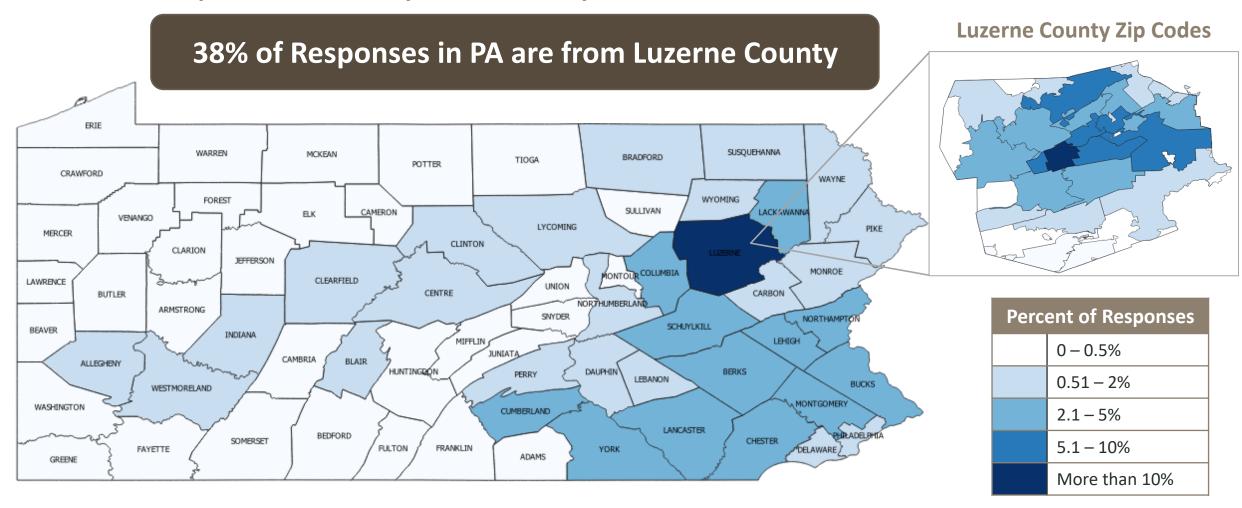

### Responses by State

*2,416 Responses, excluding blank or invalid zip codes.* 

### PA Responses by County