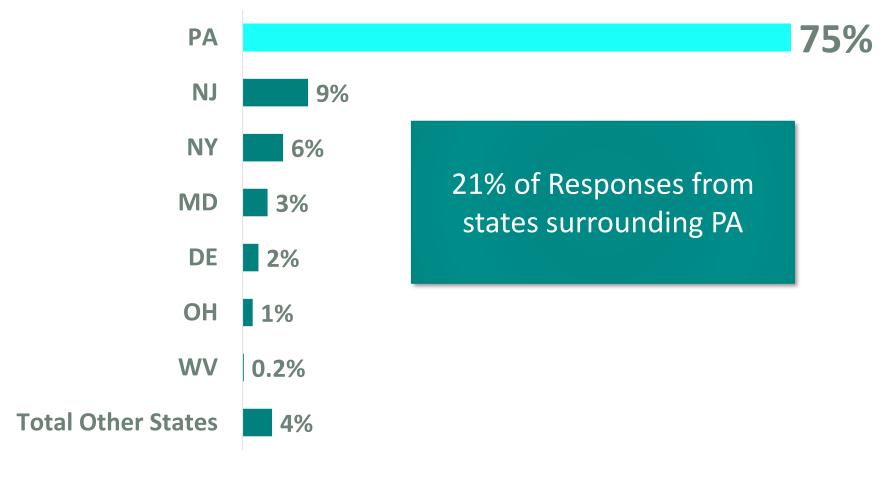

### Responses by State

*2,416 Responses, excluding blank or invalid zip codes.* 