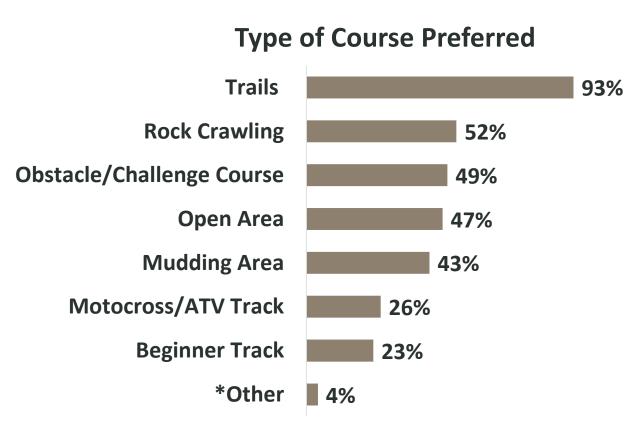

### Riding Patterns

How many times have you gone riding in the past year?

On average, how many hours do you prefer to ride?

When you ride, how many people are typically in your group?

When do you primarily ride?