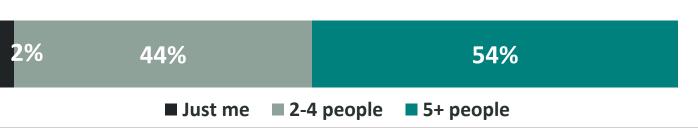

### Riding Patterns

How many times have you gone riding in the past year?

On average, how many hours do you prefer to ride?

When you ride, how many people are typically in your group?

When do you primarily ride?