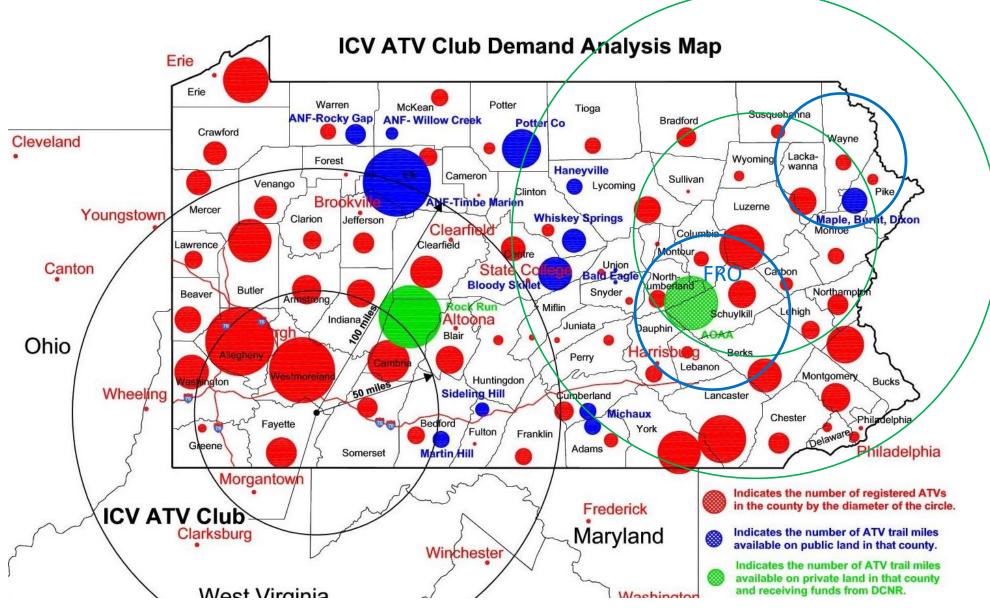

Newport Township – Recreational Features

Luzerne Co. (and NEPA) is a prime location for similar OHV Recreation/Tourism Programs.

PA is poised to become the 'Outdoor Recreation Mecca' of the eastern US!