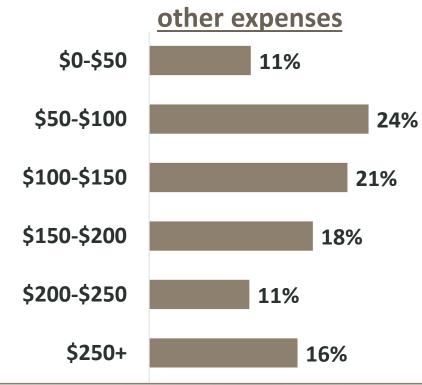

|  |
| No                                      | 10%                   | 1% | 0.4%   |  |  |







#### OHV Park Areas of Concern









### OHV Riding Experience









#### Vehicle Types and Course Preferences







\*Other commonly preferred courses include: single track, hill climbs, and technical tracks.







### Riding Patterns

How many times have you gone riding in the past year?



On average, how many hours do you prefer to ride?



When you ride, how many people are typically in your group?



When do you primarily ride?









# OHV Park Experience

#### 83% Have been to an OHV park or riding area











### Spending on OHV Destination Trips or Events

#### Amount typically spent on **fuel**



Average Fuel Expenditure ~ \$82.69

#### Amount typically spent on



**Average Other Expenditures ~ \$145.75** 







#### OHV Park Pass Preferences







Other considerations: discounts for local riders and in-state vs. out-of-state riders, separate prices for riders vs. passengers, family pass options.







#### OHV Park Amenities and Activities











# Trail Accessibility

Would you support regulated, limited OHV use to access other towns and/or trail systems?

Would you like to see community connector trails from an OHV riding area to other local amenities (e.g., fuel, food, lodging)?



95%









# Key Findings (So Far)

- Majority in favor of OHV park
- Most are current riders with years of experience
- Biggest concerns among those not in favor: environmental damage, noise, and trespassing
- Potential benefit from visitor spending & econ