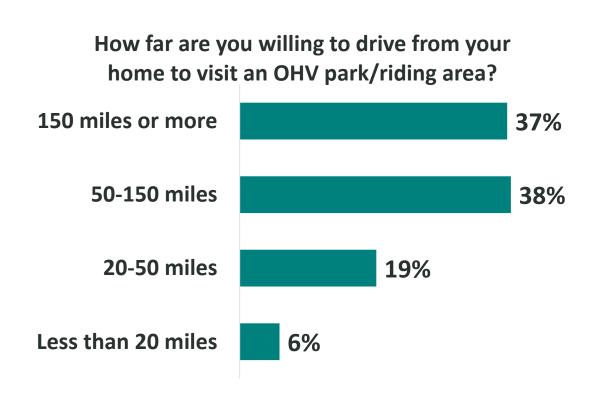

| <b>Current Rider?</b>                   | Yes                   | No | Unsure |  |  |
| Yes                                     | 85%                   | 2% | 1%     |  |  |
| No                                      | 10%                   | 1% | 0.4%   |  |  |







#### OHV Park Areas of Concern









### OHV Riding Experience









#### Vehicle Types and Course Preferences







\*Other commonly preferred courses include: single track, hill climbs, and technical tracks.







### Riding Patterns

How many times have you gone riding in the past year?



On average, how many hours do you prefer to ride?



When you ride, how many people are typically in your group?



When do you primarily ride?









# OHV Park Experience

#### 83% Have been to an OHV park or riding area











### Spending on OHV Destination Trips or Events

#### Amount typically spent on **fuel**



Average Fuel Expenditure ~ \$82.69

#### Amount typically spent on



**Average Other Expenditures ~ \$145.75** 







#### OHV Park Pass Preferences







Other considerations: discounts for local riders and in-state vs. out-of-state riders, separate prices for riders vs. passengers, family pass options.







#### OHV Park Amenities and Activities











# Trail Accessibility

Would you support regulated, limited OHV use to access other towns and/or trail systems?

Would you like to see community connector trails from an OHV riding area to other local amenities (e.g., fuel, food, lodging)?



95%









# Key Findings (So Far)

- Majority in favor of OHV park
- Most are current