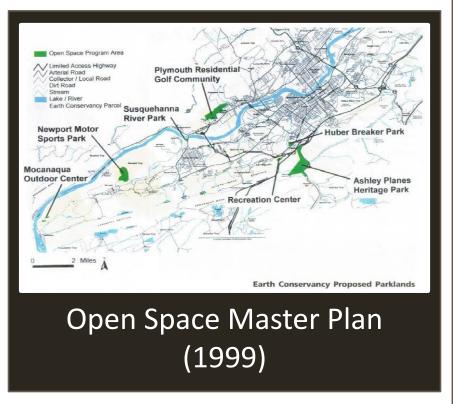

# Why Now?

- **Scope:** Original ATV Study only determined which EC properties were suited for park and limited Newport Township evaluation to 2,500 acres. No conceptual plans were created.
- Land Use: Recognition land was more appropriate for recreation/conservation; limited infrastructure.
- **Popularity:** Continued increase in OHV ridership in PA.
- Trail Development Opportunities: In 2020, PA DCNR revised policy "to explore new ATV trails and connectors on state forest lands."

### Project Goals

- Investigate wants and needs of ATV/OHV riders and other outdoor recreational enthusiasts in community;
- Investigate challenges and benefits of an outdoor motorized recreational area;
- Develop conceptual plan(s) for 10,000-acre study area;
- Investigate ownership models (public and/or private);
- Prepare report and outline permitting, funding opportunities, and next steps towards planning/construction.