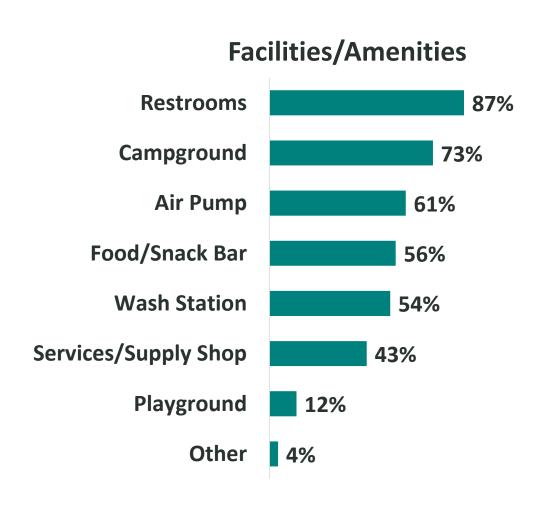

climbs, and technical tracks.







### Riding Patterns

How many times have you gone riding in the past year?



On average, how many hours do you prefer to ride?



When you ride, how many people are typically in your group?



When do you primarily ride?









# OHV Park Experience

#### 83% Have been to an OHV park or riding area











### Spending on OHV Destination Trips or Events

#### Amount typically spent on **fuel**



Average Fuel Expenditure ~ \$82.69

#### Amount typically spent on



**Average Other Expenditures ~ \$145.75** 







#### OHV Park Pass Preferences







Other considerations: discounts for local riders and in-state vs. out-of-state riders, separate prices for riders vs. passengers, family pass options.







#### OHV Park Amenities and Activities











# Trail Accessibility

Would you support regulated, limited OHV use to access other towns and/or trail systems?

Would you like to see community connector trails from an OHV riding area to other local amenities (e.g., fuel, food, lodging)?



95%









# Key Findings (So Far)

- Majority in favor of OHV park
- Most are current riders with years of experience
- Biggest concerns among those not in favor: environmental damage, noise, and trespassing
- Potential benefit from visitor spending & economic development
- Strong support for trail accessibility/connectivity
- Take local riders and residents into consideration























Newport Township – Recreational Features











Luzerne Co. (and NEPA) is a prime location for similar OHV Recreation/Tourism Programs.