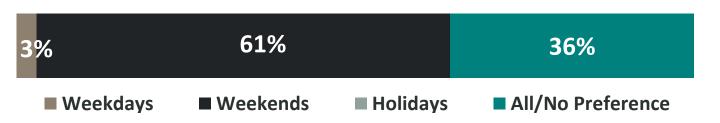

# OHV Public Survey

- Earth Conservancy website, mail, and email
- Accepting responses through May
- 2,400+ responses received so far
- Results are <u>preliminary</u>; still collecting responses

|                                                                   | Earth Conservancy  The Institute Ins |  |  |  |  |  |
|-------------------------------------------------------------------|--------------------------------------------------------------------------------------------------------------------------------------------------------------------------------------------------------------------------------------------------------------------------------------------------------------------------------------------------------------------------------------------------------------------------------------------------------------------------------------------------------------------------------------------------------------------------------------------------------------------------------------------------------------------------------------------------------------------------------------------------------------------------------------------------------------------------------------------------------------------------------------------------------------------------------------------------------------------------------------------------------------------------------------------------------------------------------------------------------------------------------------------------------------------------------------------------------------------------------------------------------------------------------------------------------------------------------------------------------------------------------------------------------------------------------------------------------------------------------------------------------------------------------------------------------------------------------------------------------------------------------------------------------------------------------------------------------------------------------------------------------------------------------------------------------------------------------------------------------------------------------------------------------------------------------------------------------------------------------------------------------------------------------------------------------------------------------------------------------------------------------|--|--|--|--|--|
| Please check ☑ or <u>write in your answers</u> for each question. |                                                                                                                                                                                                                                                                                                                                                                                                                                                                                                                                                                                                                                                                                                                                                                                                                                                                                                                                                                                                                                                                                                                                                                                                                                                                                                                                                                                                                                                                                                                                                                                                                                                                                                                                                                                                                                                                                                                                                                                                                                                                                                                                |  |  |  |  |  |
| 1.                                                                | Zip Code:*                                                                                                                                                                                                                                                                                                                                                                                                                                                                                                                                                                                                                                                                                                                                                                                                                                                                                                                                                                                                                                                                                                                                                                                                                                                                                                                                                                                                                                                                                                                                                                                                                                                                                                                                                                                                                                                                                                                                                                                                                                                                                                                     |  |  |  |  |  |
| 2.                                                                | Age: Under 18 18-24 25-39 40-55 55+                                                                                                                                                                                                                                                                                                                                                                                                                                                                                                                                                                                                                                                                                                                                                                                                                                                                                                                                                                                                                                                                                                                                                                                                                                                                                                                                                                                                                                                                                                                                                                                                                                                                                                                                                                                                                                                                                                                                                                                                                                                                                            |  |  |  |  |  |
| 2.                                                                | Race/Ethnicity: Asian or Pacific Islander Black or African American Native Native American or Alaskan Native White or Caucasian Multiracial or Biracial Some Other Race Prefer Not to Answer                                                                                                                                                                                                                                                                                                                                                                                                                                                                                                                                                                                                                                                                                                                                                                                                                                                                                                                                                                                                                                                                                                                                                                                                                                                                                                                                                                                                                                                                                                                                                                                                                                                                                                                                                                                                                                                                                                                                   |  |  |  |  |  |
|                                                                   | <b>Hispanic, Latino, or Spanish origin?</b> □ No □ Yes □ Prefer Not to Answer                                                                                                                                                                                                                                                                                                                                                                                                                                                                                                                                                                                                                                                                                                                                                                                                                                                                                                                                                                                                                                                                                                                                                                                                                                                                                                                                                                                                                                                                                                                                                                                                                                                                                                                                                                                                                                                                                                                                                                                                                                                  |  |  |  |  |  |
| 4.                                                                | Gender Identification: ☐ Female ☐ Male ☐ Other ☐ Prefer Not to Answer                                                                                                                                                                                                                                                                                                                                                                                                                                                                                                                                                                                                                                                                                                                                                                                                                                                                                                                                                                                                                                                                                                                                                                                                                                                                                                                                                                                                                                                                                                                                                                                                                                                                                                                                                                                                                                                                                                                                                                                                                                                          |  |  |  |  |  |
| 5.                                                                | Veteran: □ No □ Yes                                                                                                                                                                                                                                                                                                                                                                                                                                                                                                                                                                                                                                                                                                                                                                                                                                                                                                                                                                                                                                                                                                                                                                                                                                                                                                                                                                                                                                                                                                                                                                                                                                                                                                                                                                                                                                                                                                                                                                                                                                                                                                            |  |  |  |  |  |
| 6.                                                                | Highest Level of Schooling: ☐ Some HS ☐ HS Graduate/GED ☐ Some College ☐ Associate's Degree ☐ Bachelor's Degree ☐ Graduate Degree ☐ Prefer Not to Answer                                                                                                                                                                                                                                                                                                                                                                                                                                                                                                                                                                                                                                                                                                                                                                                                                                                                                                                                                                                                                                                                                                                                                                                                                                                                                                                                                                                                                                                                                                                                                                                                                                                                                                                                                                                                                                                                                                                                                                       |  |  |  |  |  |
| 7.                                                                | Household Income: ☐ Less than \$25,000 ☐ \$25,000-\$49,999 ☐ \$50,000-\$74,999 ☐ \$75,000-\$99,999 ☐ \$100,000-\$149,999 ☐ Over \$150,000 ☐ Prefer Not to Answer                                                                                                                                                                                                                                                                                                                                                                                                                                                                                                                                                                                                                                                                                                                                                                                                                                                                                                                                                                                                                                                                                                                                                                                                                                                                                                                                                                                                                                                                                                                                                                                                                                                                                                                                                                                                                                                                                                                                                               |  |  |  |  |  |
| 8.                                                                | Are you an Off-Highway Vehicle (OHV) rider? Passengers in OHVs with more than one seat count as riders.                                                                                                                                                                                                                                                                                                                                                                                                                                                                                                                                                                                                                                                                                                                                                                                                                                                                                                                                                                                                                                                                                                                                                                                                                                                                                                                                                                                                                                                                                                                                                                                                                                                                                                                                                                                                                                                                                                                                                                                                                        |  |  |  |  |  |
|                                                                   | IF YOU ANSWERED "YES," PLEASE CONTINUE TO QUESTION 9. IF YOU ANSWERED "NO," SKIP TO PART II.                                                                                                                                                                                                                                                                                                                                                                                                                                                                                                                                                                                                                                                                                                                                                                                                                                                                                                                                                                                                                                                                                                                                                                                                                                                                                                                                                                                                                                                                                                                                                                                                                                                                                                                                                                                                                                                                                                                                                                                                                                   |  |  |  |  |  |
| 9.                                                                | If yes, for how many years have you been riding?                                                                                                                                                                                                                                                                                                                                                                                                                                                                                                                                                                                                                                                                                                                                                                                                                                                                                                                                                                                                                                                                                                                                                                                                                                                                                                                                                                                                                                                                                                                                                                                                                                                                                                                                                                                                                                                                                                                                                                                                                                                                               |  |  |  |  |  |
| 10.                                                               | What type of OHV do you use/own? Check all that apply. □ ATV □ Dirt Bike □ 4x4 □ Side-by-Side □ Truck/Jeep □ Snowmobile □ I do not own an OHV □ Other:                                                                                                                                                                                                                                                                                                                                                                                                                                                                                                                                                                                                                                                                                                                                                                                                                                                                                                                                                                                                                                                                                                                                                                                                                                                                                                                                                                                                                                                                                                                                                                                                                                                                                                                                                                                                                                                                                                                                                                         |  |  |  |  |  |
| 11.                                                               | When riding, what skill-level trails do you prefer?   Beginner   Intermediate   Advanced/Extreme                                                                                                                                                                                                                                                                                                                                                                                                                                                                                                                                                                                                                                                                                                                                                                                                                                                                                                                                                                                                                                                                                                                                                                                                                                                                                                                                                                                                                                                                                                                                                                                                                                                                                                                                                                                                                                                                                                                                                                                                                               |  |  |  |  |  |
| 12.                                                               | What type of course do you prefer? Check all that apply. ☐ Beginner Track ☐ Motocross/ATV Track ☐ Mudding Area ☐ Obstacle/Challenge Course ☐ Open Area ☐ Rock Crawling ☐ Trails ☐ Other (please specify):                                                                                                                                                                                                                                                                                                                                                                                                                                                                                                                                                                                                                                                                                                                                                                                                                                                                                                                                                                                                                                                                                                                                                                                                                                                                                                                                                                                                                                                                                                                                                                                                                                                                                                                                                                                                                                                                                                                      |  |  |  |  |  |
| 13.                                                               | How many times have you gone riding in the past year? □ 0-2 □ 2-5 □ 5-10 □ 10+                                                                                                                                                                                                                                                                                                                                                                                                                                                                                                                                                                                                                                                                                                                                                                                                                                                                                                                                                                                                                                                                                                                                                                                                                                                                                                                                                                                                                                                                                                                                                                                                                                                                                                                                                                                                                                                                                                                                                                                                                                                 |  |  |  |  |  |
| 14.                                                               | When do you <u>primarily</u> ride? ☐ Weekdays ☐ Weekends ☐ Holidays ☐ All/No Preference                                                                                                                                                                                                                                                                                                                                                                                                                                                                                                                                                                                                                                                                                                                                                                                                                                                                                                                                                                                                                                                                                                                                                                                                                                                                                                                                                                                                                                                                                                                                                                                                                                                                                                                                                                                                                                                                                                                                                                                                                                        |  |  |  |  |  |

### Riding Patterns

How many times have you gone riding in the past year?

On average, how many hours do you prefer to ride?

When you ride, how many people are typically in your group?

When do you primarily ride?