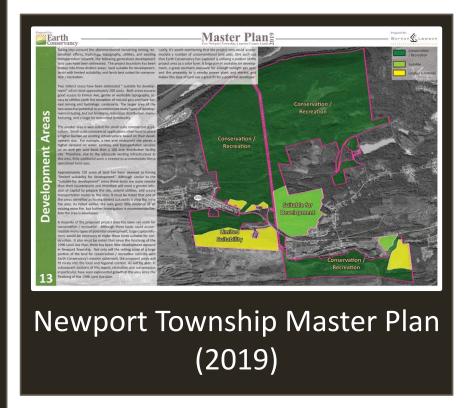

# Why Now?

- **Scope:** Original ATV Study only determined which EC properties were suited for park and limited Newport Township evaluation to 2,500 acres. No conceptual plans were created.
- Land Use: Recognition land was more appropriate for recreation/conservation; limited infrastructure.
- **Popularity:** Continued increase in OHV ridership in PA.
- Trail Development Opportunities: In 2020, PA DCNR revised policy "to explore new ATV trails and connectors on state forest lands."

### Project Goals

- Investigate wants and needs of ATV/OHV riders and other outdoor recreational enthusiasts in community;
- Investigate challenges and benefits of an outdoor motorized recreational area;
- Develop conceptual plan(s) for 10,000-acre study area;
- Investigate ownership models (public and/or private);
- Prepare report and outline permitting, funding opportunities, and next steps towards planning/construction.