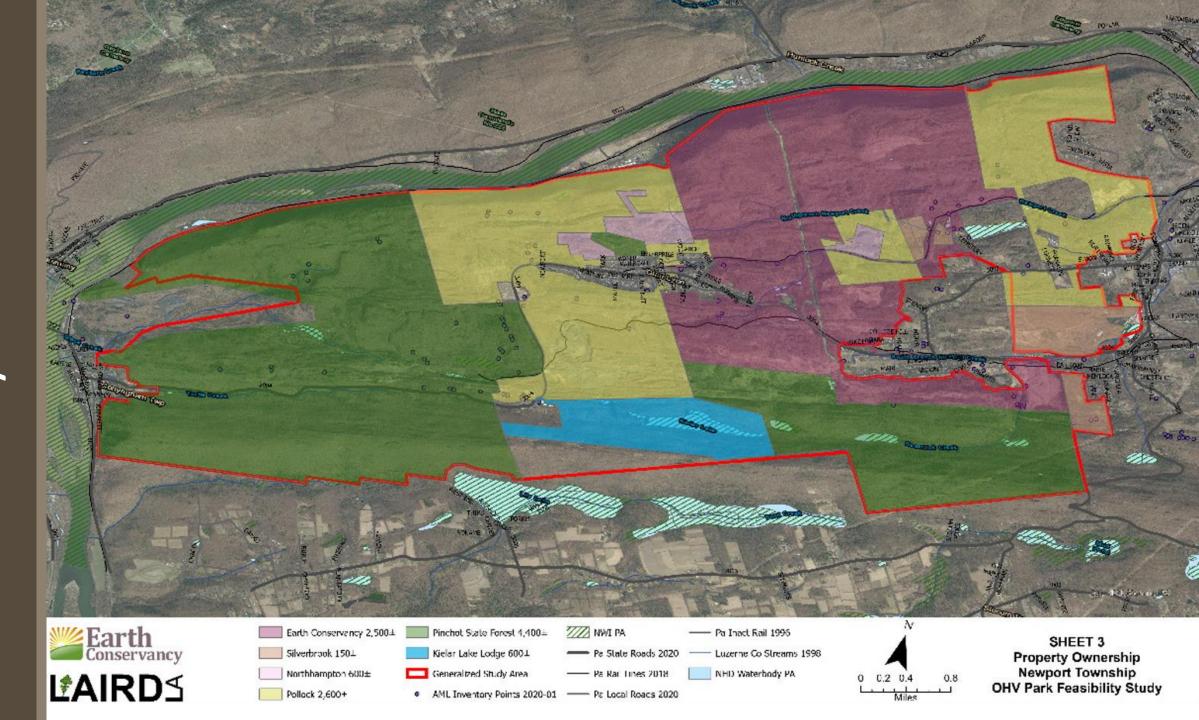

# Why Now?

- **Scope:** Original ATV Study only determined which EC properties were suited for park and limited Newport Township evaluation to 2,500 acres. No conceptual plans were created.
- Land Use: Recognition land was more appropriate for recreation/conservation; limited infrastructure.
- **Popularity:** Continued increase in OHV ridership in PA.
- Trail Development Opportunities: In 2020, PA DCNR revised policy "to explore new ATV trails and connectors on state forest lands."

### Project Goals

- Investigate wants and needs of ATV/OHV riders and other outdoor recreational enthusiasts in community;
- Investigate challenges and benefits of an outdoor motorized recreational area;
- Develop conceptual plan(s) for 10,000-acre study area;
- Investigate ownership models (public and/or private);
- Prepare report and outline permitting, funding opportunities, and next steps towards planning/construction.