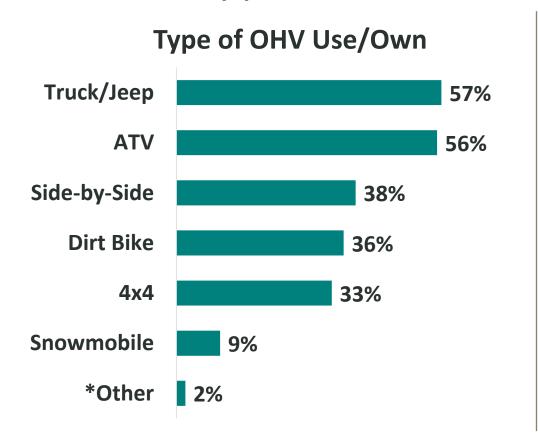

#### Vehicle Types and Course Preferences

\*Other commonly preferred courses include: single track, hill climbs, and technical tracks.