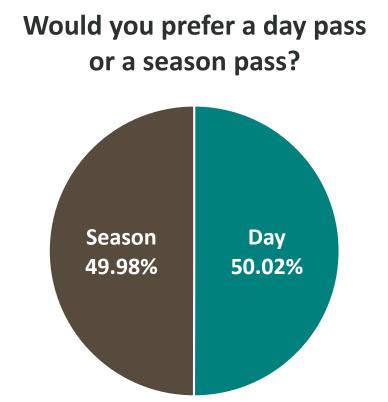

#### OHV Park Pass Preferences

Other considerations: discounts for local riders and in-state vs. out-of-state riders, separate prices for riders vs. passengers, family pass options.